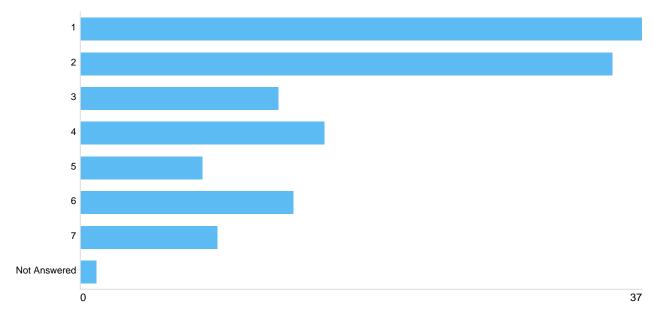

## Rank town centre priorities - Better Lighting

| Option       | Tota | I Percent |
|--------------|------|-----------|
| 1            | 37   | 27.82%    |
| 2            | 35   | 26.32%    |
| 3            | 13   | 9.77%     |
| 4            | 16   | 12.03%    |
| 5            | 8    | 6.02%     |
| 6            | 14   | 10.53%    |
| 7            | 9    | 6.77%     |
| Not Answered | 1    | 0.75%     |