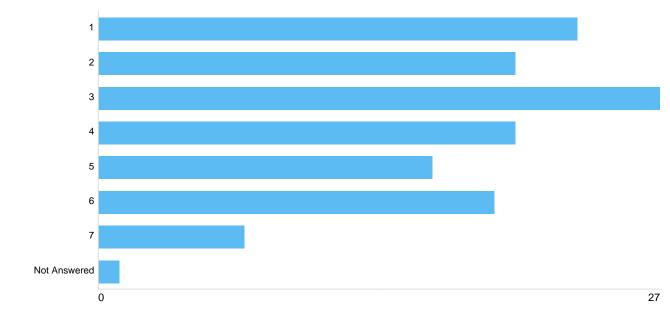

## Rank town centre priorities - Better Lighting

| Option       | Tota | I Percent |
|--------------|------|-----------|
| 1            | 37   | 27.82%    |
| 2            | 35   | 26.32%    |
| 3            | 13   | 9.77%     |
| 4            | 16   | 12.03%    |
| 5            | 8    | 6.02%     |
| 6            | 14   | 10.53%    |
| 7            | 9    | 6.77%     |
| Not Answered | 1    | 0.75%     |