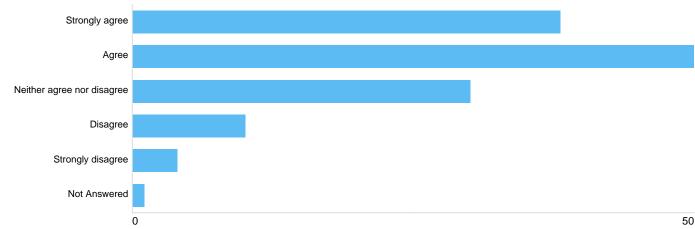

#### Please select one option

|                            |       | -       |
|----------------------------|-------|---------|
| Option                     | Total | Percent |
| Strongly agree             | 38    | 28.57%  |
| Agree                      | 50    | 37.59%  |
| Neither agree nor disagree | 30    | 22.56%  |
| Disagree                   | 10    | 7.52%   |
| Strongly disagree          | 4     | 3.01%   |
| Not Answered               | 1     | 0.75%   |