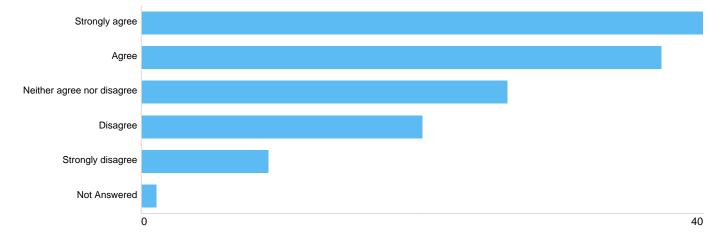

#### Please select one option

| Option                     | Total | Percent |
|----------------------------|-------|---------|
| Strongly agree             | 40    | 30.08%  |
| Agree                      | 37    | 27.82%  |
| Neither agree nor disagree | 26    | 19.55%  |
| Disagree                   | 20    | 15.04%  |
| Strongly disagree          | 9     | 6.77%   |
| Not Answered               | 1     | 0.75%   |