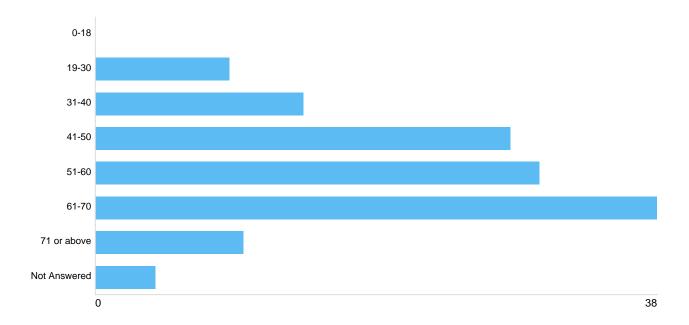

## Age

| Option       | Total | Percent |
|--------------|-------|---------|
| 0-18         | 0     | 0.00%   |
| 19-30        | 9     | 6.77%   |
| 31-40        | 14    | 10.53%  |
| 41-50        | 28    | 21.05%  |
| 51-60        | 30    | 22.56%  |
| 61-70        | 38    | 28.57%  |
| 71 or above  | 10    | 7.52%   |
| Not Answered | 4     | 3.01%   |