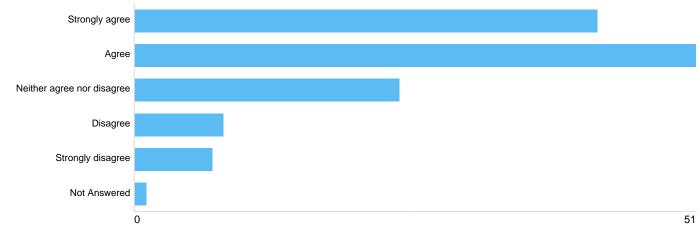

#### Please select one option

| •                          |       |         |
|----------------------------|-------|---------|
| Option                     | Total | Percent |
| Strongly agree             | 42    | 31.58%  |
| Agree                      | 51    | 38.35%  |
| Neither agree nor disagree | 24    | 18.05%  |
| Disagree                   | 8     | 6.02%   |
| Strongly disagree          | 7     | 5.26%   |
| Not Answered               | 1     | 0.75%   |