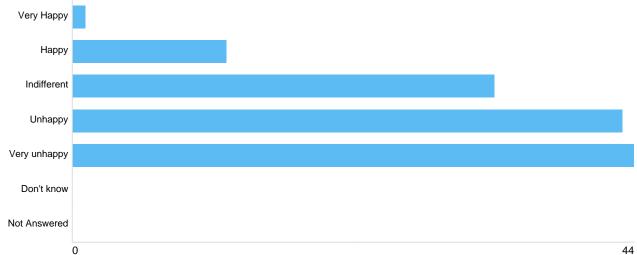

## Question 8: How does our town centre currently make you feel? (Please select one option)

How does our town centre currently make you feel?

| Option       | Total | Percent |
|--------------|-------|---------|
| Very Happy   | 1     | 0.75%   |
| Нарру        | 12    | 9.02%   |
| Indifferent  | 33    | 24.81%  |
| Unhappy      | 43    | 32.33%  |
| Very unhappy | 44    | 33.08%  |
| Don't know   | 0     | 0.00%   |
| Not Answered | 0     | 0.00%   |