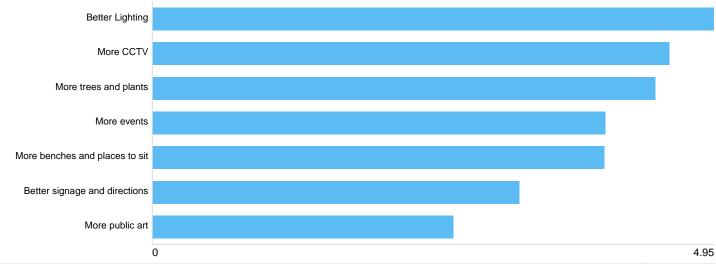

## Table of "Rank town centre priorities " in rank order

| Item                           | Ranking |
|--------------------------------|---------|
| Better Lighting                | 4.95    |
| More CCTV                      | 4.56    |
| More trees and plants          | 4.43    |
| More events                    | 3.99    |
| More benches and places to sit | 3.98    |
| Better signage and directions  | 3.23    |
| More public art                | 2.65    |