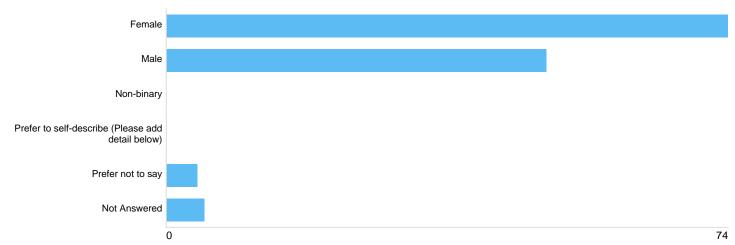

## Question 30: Which gender do you associate with?

## Gender

| Option                                            | Total | Percent |
|---------------------------------------------------|-------|---------|
| Female                                            | 74    | 55.64%  |
| Male                                              | 50    | 37.59%  |
| Non-binary                                        | 0     | 0.00%   |
| Prefer to self-describe (Please add detail below) | 0     | 0.00%   |
| Prefer not to say                                 | 4     | 3.01%   |
| Not Answered                                      | 5     | 3.76%   |