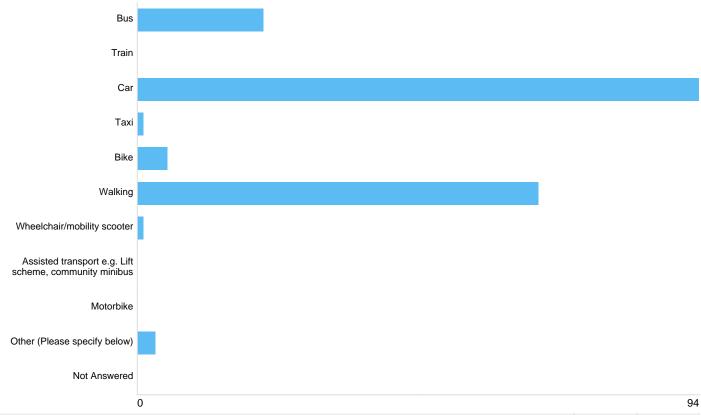

## Question 7: How do you typically travel to/from the town centre? (Please select all that apply)

How do you typically travel to/from the town centre?

| Option                                                 | Total | Percent |
|--------------------------------------------------------|-------|---------|
| Bus                                                    | 21    | 15.79%  |
| Train                                                  | 0     | 0.00%   |
| Car                                                    | 94    | 70.68%  |
| Taxi                                                   | 1     | 0.75%   |
| Bike                                                   | 5     | 3.76%   |
| Walking                                                | 67    | 50.38%  |
| Wheelchair/mobility scooter                            | 1     | 0.75%   |
| Assisted transport e.g. Lift scheme, community minibus | 0     | 0.00%   |
| Motorbike                                              | 0     | 0.00%   |
| Other (Please specify below)                           | 3     | 2.26%   |
| Not Answered                                           | 0     | 0.00%   |