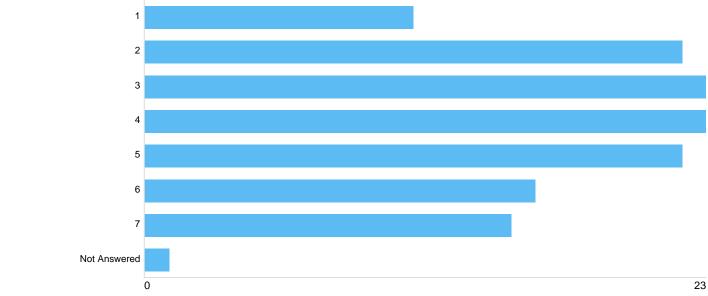

## Rank town centre priorities - More benches and places to sit

| Option       | Total | Percent |
|--------------|-------|---------|
| 1            | 11    | 8.27%   |
| 2            | 22    | 16.54%  |
| 3            | 23    | 17.29%  |
| 4            | 23    | 17.29%  |
| 5            | 22    | 16.54%  |
| 6            | 16    | 12.03%  |
| 7            | 15    | 11.28%  |
| Not Answered | 1     | 0.75%   |