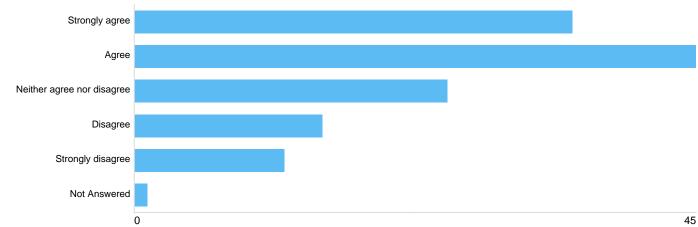

#### Please select one option

| · · · · · · · · · · · · · · · · · · · |       | • • •   |
|---------------------------------------|-------|---------|
| Option                                | Total | Percent |
| Strongly agree                        | 41    | 30.83%  |
| Agree                                 | 41    | 30.83%  |
| Neither agree nor disagree            | 29    | 21.80%  |
| Disagree                              | 14    | 10.53%  |
| Strongly disagree                     | 7     | 5.26%   |
| Not Answered                          | 1     | 0.75%   |