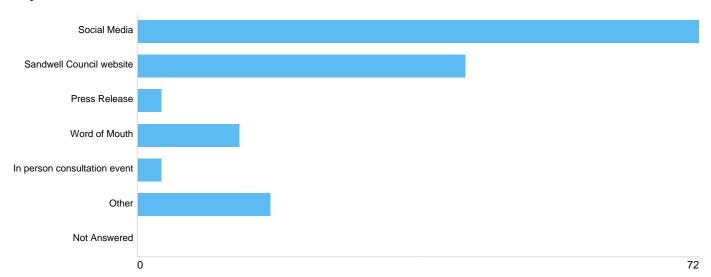

## Question 2: How did you find out about this consultation? (Please select all that apply)

## How did you find out about this consultation?

| Option                       | Total | Percent |
|------------------------------|-------|---------|
| Social Media                 | 72    | 54.14%  |
| Sandwell Council website     | 42    | 31.58%  |
| Press Release                | 3     | 2.26%   |
| Word of Mouth                | 13    | 9.77%   |
| In person consultation event | 3     | 2.26%   |
| Other                        | 17    | 12.78%  |
| Not Answered                 | 0     | 0.00%   |