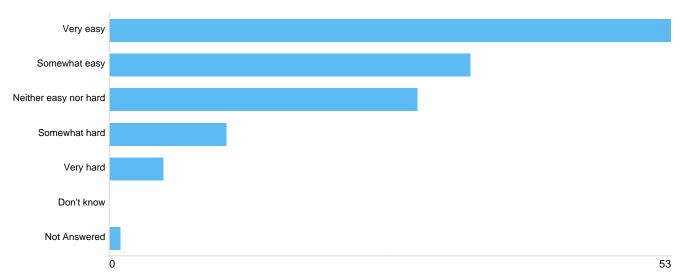

## Question 9: How easy is it for you to get around the town centre? (Please select one option)

How easy do you find the town centre to navigate?

| Option                | Total | Percent |
|-----------------------|-------|---------|
| Very easy             | 53    | 39.85%  |
| Somewhat easy         | 34    | 25.56%  |
| Neither easy nor hard | 29    | 21.80%  |
| Somewhat hard         | 11    | 8.27%   |
| Very hard             | 5     | 3.76%   |
| Don't know            | 0     | 0.00%   |
| Not Answered          | 1     | 0.75%   |