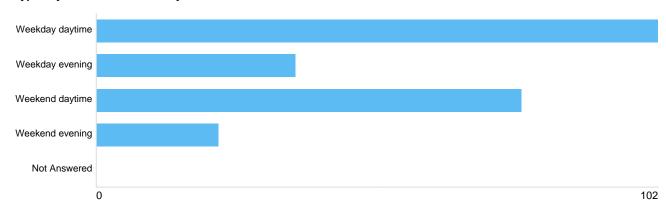

## Question 6: When do you typically come to Wednesbury town centre? (Please select all that apply)

When do you typically come to Wednesbury town centre?

| Option          | Total | Percent |
|-----------------|-------|---------|
| Weekday daytime | 102   | 76.69%  |
| Weekday evening | 36    | 27.07%  |
| Weekend daytime | 77    | 57.89%  |
| Weekend evening | 22    | 16.54%  |
| Not Answered    | 0     | 0.00%   |