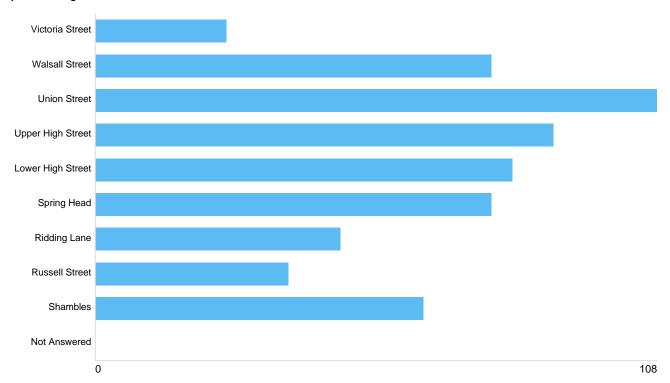

#### Town centre pass through

| Option            | Total | Percent |
|-------------------|-------|---------|
| Victoria Street   | 25    | 18.80%  |
| Walsall Street    | 76    | 57.14%  |
| Union Street      | 108   | 81.20%  |
| Upper High Street | 88    | 66.17%  |
| Lower High Street | 80    | 60.15%  |
| Spring Head       | 76    | 57.14%  |
| Ridding Lane      | 47    | 35.34%  |
| Russell Street    | 37    | 27.82%  |
| Shambles          | 63    | 47.37%  |
| Not Answered      | 0     | 0.00%   |