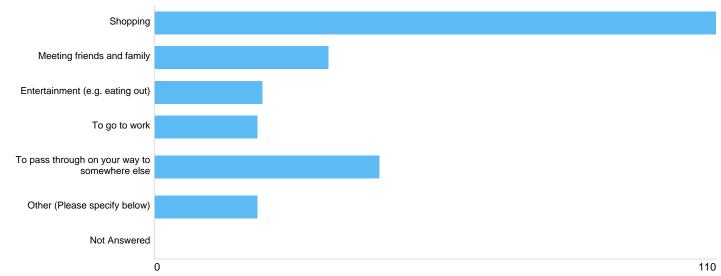

## If you answered 'Other' above, please provide more detail here

There were  ${\bf 0}$  responses to this part of the question.

Question 4: What are the most common reasons for you to visit Wednesbury town centre? (Please select all that apply)

What are the most common reasons for you to visit Wednesbury town centre?

| Option                                        | Total | Percent |
|-----------------------------------------------|-------|---------|
| Shopping                                      | 110   | 82.71%  |
| Meeting friends and family                    | 34    | 25.56%  |
| Entertainment (e.g. eating out)               | 21    | 15.79%  |
| To go to work                                 | 20    | 15.04%  |
| To pass through on your way to somewhere else | 44    | 33.08%  |
| Other (Please specify below)                  | 20    | 15.04%  |
| Not Answered                                  | 0     | 0.00%   |