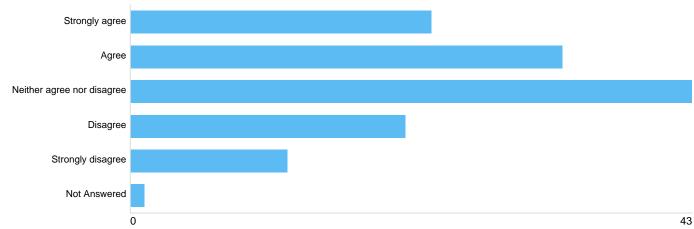

## Question 13: How do you feel about the proposed ideas for the overall town centre area? (Please select one option)

How do you feel about the proposed ideas for the overall town centre area?

| Option                     | Total | Percent |
|----------------------------|-------|---------|
| Strongly agree             | 23    | 17.29%  |
| Agree                      | 33    | 24.81%  |
| Neither agree nor disagree | 43    | 32.33%  |
| Disagree                   | 21    | 15.79%  |
| Strongly disagree          | 12    | 9.02%   |
| Not Answered               | 1     | 0.75%   |