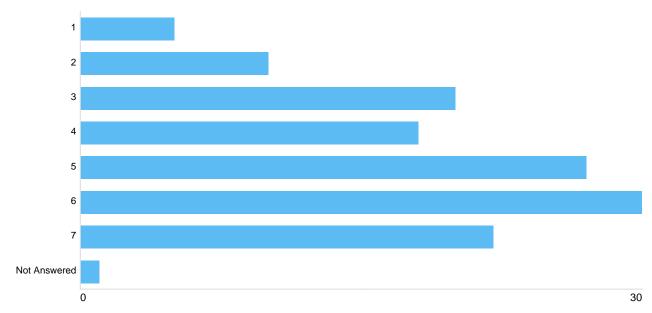

## Rank town centre priorities - More CCTV

| Option       | Total | Percent |
|--------------|-------|---------|
| 1            | 41    | 30.83%  |
| 2            | 21    | 15.79%  |
| 3            | 11    | 8.27%   |
| 4            | 15    | 11.28%  |
| 5            | 12    | 9.02%   |
| 6            | 10    | 7.52%   |
| 7            | 22    | 16.54%  |
| Not Answered | 1     | 0.75%   |