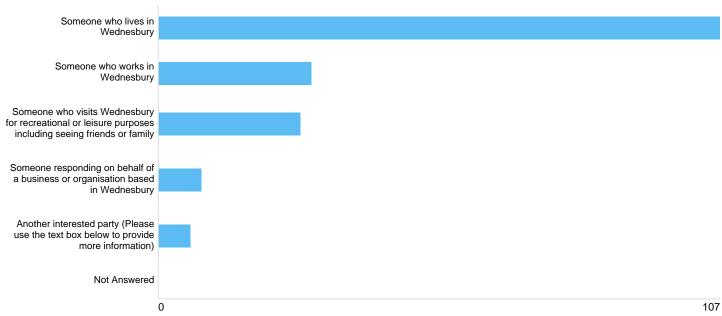

## Question 1: Which of the following best describes you? (Please select all that apply)

#### Relation to Wednesbury

| Option                                                                                                | Total | Percent |
|-------------------------------------------------------------------------------------------------------|-------|---------|
| Someone who lives in Wednesbury                                                                       | 107   | 80.45%  |
| Someone who works in Wednesbury                                                                       | 29    | 21.80%  |
| Someone who visits Wednesbury for recreational or leisure purposes including seeing friends or family | 27    | 20.30%  |
| Someone responding on behalf of a business or organisation based in Wednesbury                        | 8     | 6.02%   |
| Another interested party (Please use the text box below to provide more information)                  | 6     | 4.51%   |
| Not Answered                                                                                          | 0     | 0.00%   |