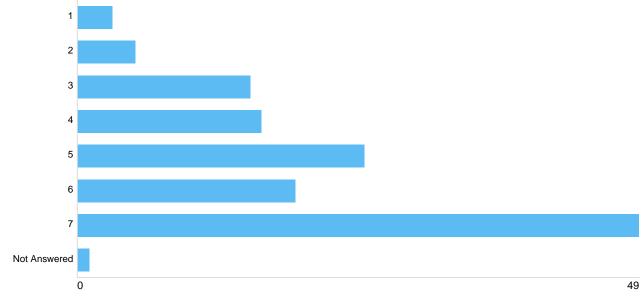

## Rank town centre priorities - More public art

| Option       | Total | Percent |
|--------------|-------|---------|
| 1            | 3     | 2.26%   |
| 2            | 5     | 3.76%   |
| 3            | 15    | 11.28%  |
| 4            | 16    | 12.03%  |
| 5            | 25    | 18.80%  |
| 6            | 19    | 14.29%  |
| 7            | 49    | 36.84%  |
| Not Answered | 1     | 0.75%   |