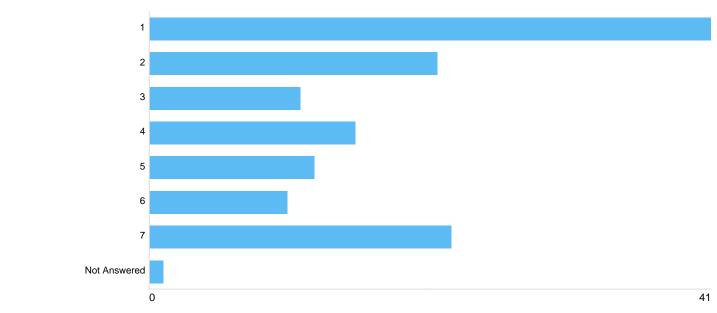

## Rank town centre priorities - More CCTV

| Option       | Total | Percent |
|--------------|-------|---------|
| 1            | 41    | 30.83%  |
| 2            | 21    | 15.79%  |
| 3            | 11    | 8.27%   |
| 4            | 15    | 11.28%  |
| 5            | 12    | 9.02%   |
| 6            | 10    | 7.52%   |
| 7            | 22    | 16.54%  |
| Not Answered | 1     | 0.75%   |

## Table of "Rank town centre priorities " in rank order

| Item                           | Ranking |
|--------------------------------|---------|
| Better Lighting                | 4.95    |
| More CCTV                      | 4.56    |
| More trees and plants          | 4.43    |
| More events                    | 3.99    |
| More benches and places to sit | 3.98    |
| Better signage and directions  | 3.23    |
| More public art                | 2.65    |