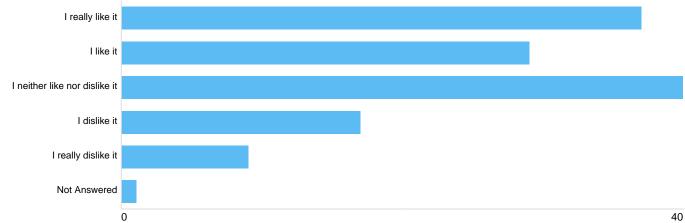

## Do you like the name 'Ethelfelda Square'?

| · ·                           |       |         |
|-------------------------------|-------|---------|
| Option                        | Total | Percent |
| I really like it              | 37    | 27.82%  |
| I like it                     | 29    | 21.80%  |
| I neither like nor dislike it | 40    | 30.08%  |
| I dislike it                  | 17    | 12.78%  |
| I really dislike it           | 9     | 6.77%   |
| Not Answered                  | 1     | 0.75%   |