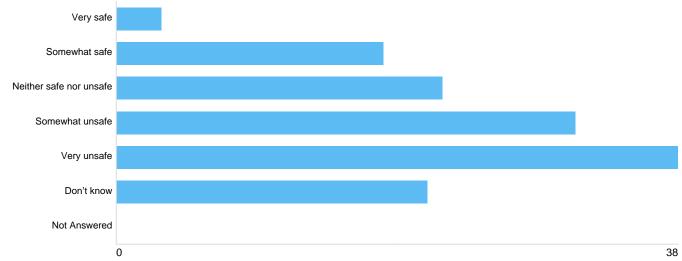

## Question 11: How safe do you feel in the town centre in the evening? (Please select one option)

How safe do you feel in the town centre in the evening? (Please select one option)

| Option                  | Total | Percent |
|-------------------------|-------|---------|
| Very safe               | 3     | 2.26%   |
| Somewhat safe           | 18    | 13.53%  |
| Neither safe nor unsafe | 22    | 16.54%  |
| Somewhat unsafe         | 31    | 23.31%  |
| Very unsafe             | 38    | 28.57%  |
| Don't know              | 21    | 15.79%  |
| Not Answered            | 0     | 0.00%   |