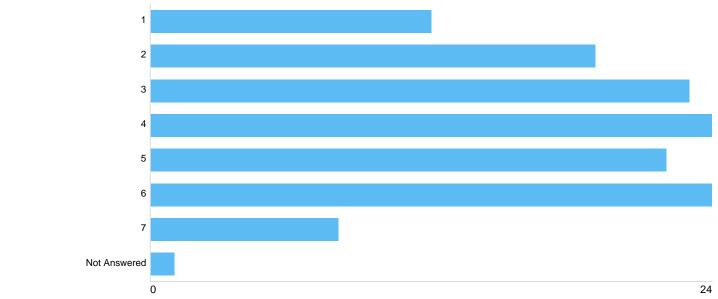

## Rank town centre priorities - More trees and plants

| Option       | Total | Percent |
|--------------|-------|---------|
| 1            | 23    | 17.29%  |
| 2            | 20    | 15.04%  |
| 3            | 27    | 20.30%  |
| 4            | 20    | 15.04%  |
| 5            | 16    | 12.03%  |
| 6            | 19    | 14.29%  |
| 7            | 7     | 5.26%   |
| Not Answered | 1     | 0.75%   |