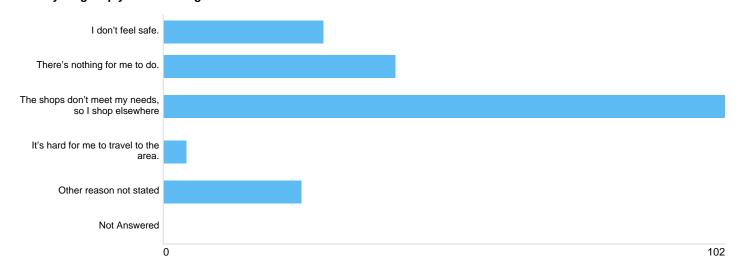

## Question 12: Does anything stop you from using the town centre more often? (Please select all that apply)

Does anything stop you from using the town centre more often?

| Option                                             | Total | Percent |
|----------------------------------------------------|-------|---------|
| I don't feel safe.                                 | 29    | 21.80%  |
| There's nothing for me to do.                      | 42    | 31.58%  |
| The shops don't meet my needs, so I shop elsewhere | 102   | 76.69%  |
| It's hard for me to travel to the area.            | 4     | 3.01%   |
| Other reason not stated                            | 25    | 18.80%  |
| Not Answered                                       | 0     | 0.00%   |