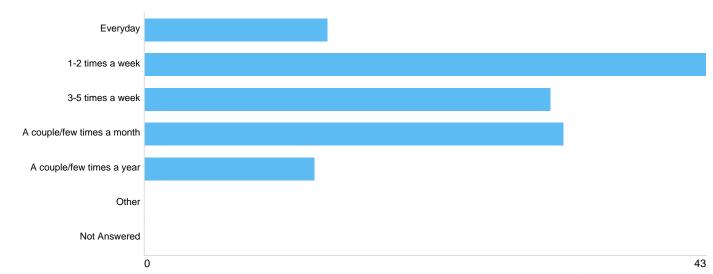

## Question 3: How often do you visit Wednesbury Town Centre? (Please select one option)

## Visit frequency

| Option                     | Total | Percent |
|----------------------------|-------|---------|
| Everyday                   | 14    | 10.53%  |
| 1-2 times a week           | 43    | 32.33%  |
| 3-5 times a week           | 31    | 23.31%  |
| A couple/few times a month | 32    | 24.06%  |
| A couple/few times a year  | 13    | 9.77%   |
| Other                      | 0     | 0.00%   |
| Not Answered               | 0     | 0.00%   |