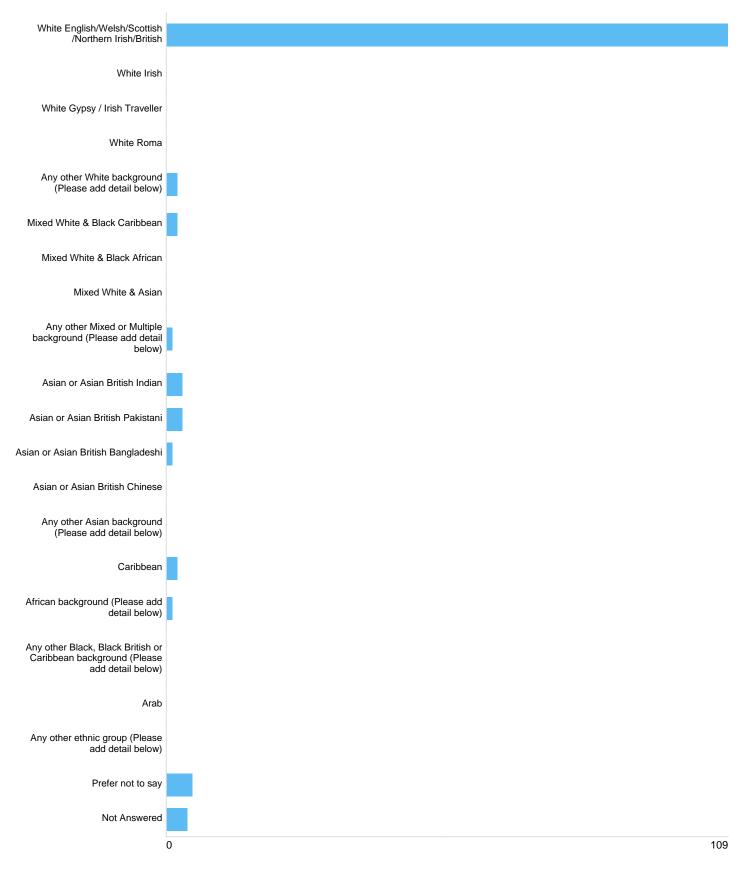

## Question 31: What is your ethnic group?

## Ethnicity

| Option                                                                           | Total | Percent |
|----------------------------------------------------------------------------------|-------|---------|
| White English/Welsh/Scottish /Northern Irish/British                             | 109   | 81.95%  |
| White Irish                                                                      | 0     | 0.00%   |
| White Gypsy / Irish Traveller                                                    | 0     | 0.00%   |
| White Roma                                                                       | 0     | 0.00%   |
| Any other White background (Please add detail below)                             | 2     | 1.50%   |
| Mixed White & Black Caribbean                                                    | 2     | 1.50%   |
| Mixed White & Black African                                                      | 0     | 0.00%   |
| Mixed White & Asian                                                              | 0     | 0.00%   |
| Any other Mixed or Multiple background (Please add detail below)                 | 1     | 0.75%   |
| Asian or Asian British Indian                                                    | 3     | 2.26%   |
| Asian or Asian British Pakistani                                                 | 3     | 2.26%   |
| Asian or Asian British Bangladeshi                                               | 1     | 0.75%   |
| Asian or Asian British Chinese                                                   | 0     | 0.00%   |
| Any other Asian background (Please add detail below)                             | 0     | 0.00%   |
| Caribbean                                                                        | 2     | 1.50%   |
| African background (Please add detail below)                                     | 1     | 0.75%   |
| Any other Black, Black British or Caribbean background (Please add detail below) | 0     | 0.00%   |
| Arab                                                                             | 0     | 0.00%   |
| Any other ethnic group (Please add detail below)                                 | 0     | 0.00%   |
| Prefer not to say                                                                | 5     | 3.76%   |
| Not Answered                                                                     | 4     | 3.01%   |