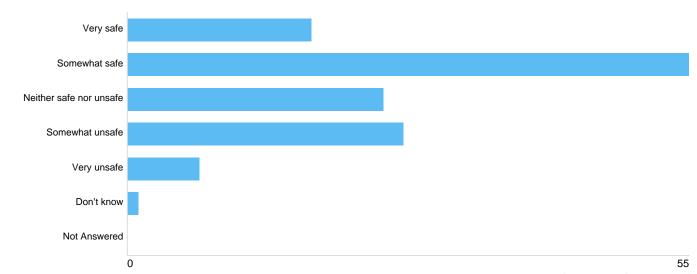

#### How safe do you feel in the area?

| Option                  | Total | Percent |
|-------------------------|-------|---------|
| Very safe               | 18    | 13.53%  |
| Somewhat safe           | 55    | 41.35%  |
| Neither safe nor unsafe | 25    | 18.80%  |
| Somewhat unsafe         | 27    | 20.30%  |
| Very unsafe             | 7     | 5.26%   |
| Don't know              | 1     | 0.75%   |
| Not Answered            | 0     | 0.00%   |