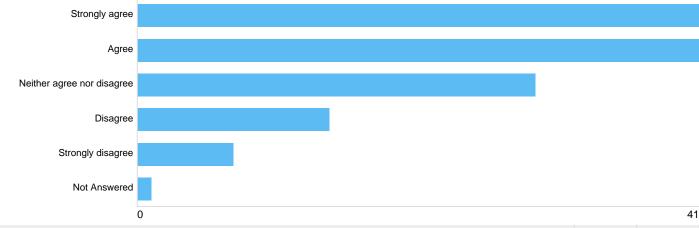

#### Please select one option

| · · · · · · · · · · · · · · · · · · · |       | • • •   |
|---------------------------------------|-------|---------|
| Option                                | Total | Percent |
| Strongly agree                        | 41    | 30.83%  |
| Agree                                 | 41    | 30.83%  |
| Neither agree nor disagree            | 29    | 21.80%  |
| Disagree                              | 14    | 10.53%  |
| Strongly disagree                     | 7     | 5.26%   |
| Not Answered                          | 1     | 0.75%   |